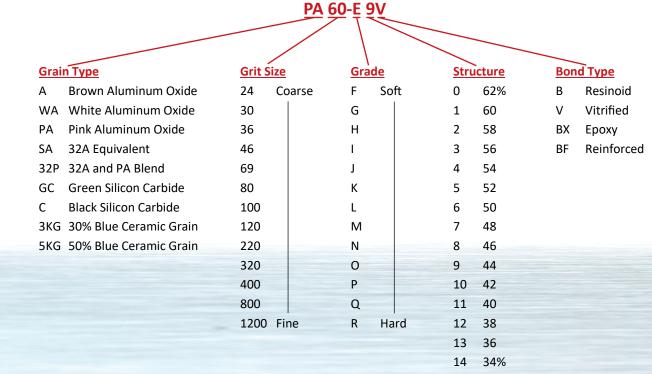

#### **Current Wheel Specification**

Grain Type Grit Size Grade Structure Bond Type

Your current wheel specification will give us a starting point to improve performance or resolve any issue